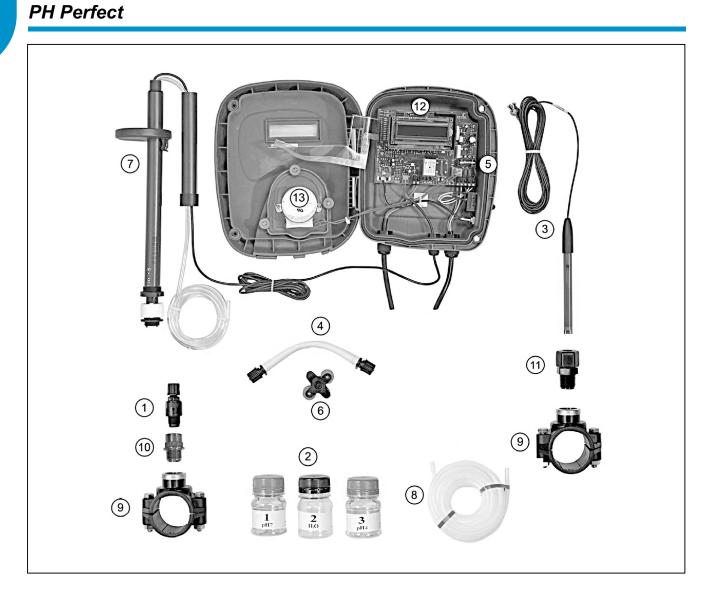

| detail | identifikace | popis                                                          |
|--------|--------------|----------------------------------------------------------------|
| 1      | W013001      | Injection check valve                                          |
| 2      | W013002      | Pack of three bottles of buffer solution (pH4, pH7 & H2O)      |
| 3      | W013003A     | pH sensor Z35H1P-17 with 5 m of shielded cable                 |
| 4      | W013004      | Peristaltic tube complete (with connections)                   |
| 5      | W013005      | 500 mA T fuse                                                  |
| 6      | W013007      | Peristaltic pump tablet holder                                 |
| 7      | W013008      | Complete anti-emission suction pipe (with cable & tube)        |
| 8      | W013009      | Polyethylene correcting fluid injector tube 4x6 mm (per metre) |
| 9      | W013010      | Complete DN50 fixing collar (adaptable to 11/2" UK)            |
| 9      | W013011      | Complete DN63 fixing collar (adaptable to 2" UK)               |
| 10     | W013015      | PVC adapter for injection valve                                |
| 11     | W013016      | pH sensor holder                                               |
| 11     | W013020      | Headless stainless steel screws for command box hinge          |
| 12     | W013022      | pH Perfect electronic card<br>and LCD display (from 2008)      |
| 12     | W013023      | Control panel sticker with buttons and braid (from 2008)       |

| detail | identifikace | popis                                                         |
|--------|--------------|---------------------------------------------------------------|
| 12     | W013038      | Control panel sticker with buttons and braid (from 2012)      |
| 12     | W013024      | Empty pH Perfect box (front face + rear face only, from 2008) |
| 13     | W013026      | Complete peristaltic pump motor (with casing, from 2008)      |
| 13     | W013029      | Peristaltic pump protective casing (from 2008)                |
| 13     | W521131      | Stirrup wall-mount kit (stirrup + 2 screws + 2 plugs)         |
| 13     | W013036      | Stirrup wall-mount kit for casing (stirrup + 2 screws)        |
|        |              |                                                               |