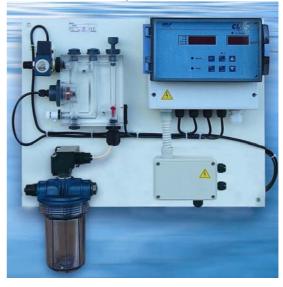

# **KONTROL Panels Series**

The **Kontrol** series of panels are compact and easy to use and include all the accessories required for immediate installation (buffer solutions for calibrating pH and Rx, and DPD colour system for Chlorine calibration).

## **KONTROL CL** (Free Chlorine Only)

Panel for measuring and setting the Free Chlorine concentration.

- CL95 Instrument (Free Chlorine Only)
- Self-cleaning (Pt-Cu) amperometric cell
- -Self-calibration in relation to the physical-chemical characteristics of the water to be measured.
- -Self-calibration with quality control of the probe
- -Solenoid valve to shut off the flow of water for self-calibration
- Mechanical filter at water intake.

#### Probe Holder

- Self-calibration of all measurements
- Compact probe holders, complete with flow sensor, flow rate regulating valve and tap for bleeding the liquid.

### Instrument CL95 (Free Chlorine Only)

- Instruments Box with IP 65 protection level.
- Power supply 230 Vac (standard) or 115 Vac (upon request)
- Free Chlorine Range 0÷5 ppm.
- Alarm signal to indicate that the water is not flowing
- Alarm relay (5 A 250 Vac)
- 4-20 mA outputs for Free Chlorine, with provision for selecting the interval
- Programmable set points and alarm
- Pump pause function during calibration
- Temperature reading and temperature offset (automatic with optional PT100 probe)
- Adjustments on set point: On/Off, pause/run, proportional by impulse

### Cable Box

- Easy installation
- Box with IP 65