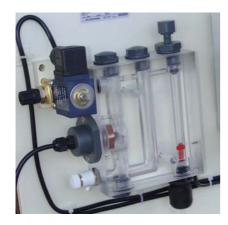

## **KONTROL CL** (Free Chlorine Only)

Panel for measuring and setting the Free Chlorine concentration.

- CL95 Instrument (Free Chlorine Only)
- Self-cleaning (Pt-Cu) amperometric cell
- -Self-calibration in relation to the physical-chemical characteristics of the water to be measured.
- -Self-calibration with quality control of the probe
- -Solenoid valve to shut off the flow of water for self-calibration
- Mechanical filter at water intake.

#### Probe Holder

- Self-calibration of all measurements
- Compact probe holders, complete with flow sensor, flow rate regulating valve and tap for bleeding the liquid.