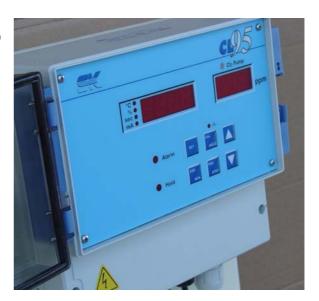

### Instrument CL95 (Free Chlorine Only)

- Instruments Box with IP 65 protection level.
- Power supply 230 Vac (standard) or 115 Vac (upon request)
- Free Chlorine Range 0÷5 ppm.
- Alarm signal to indicate that the water is not flowing
- Alarm relay (5 A 250 Vac)
- 4-20 mA outputs for Free Chlorine, with provision for selecting the interval
- Programmable set points and alarm
- Pump pause function during calibration
- Temperature reading and temperature offset (automatic with optional PT100 probe)
- Adjustments on set point: On/Off, pause/run, proportional by impulse