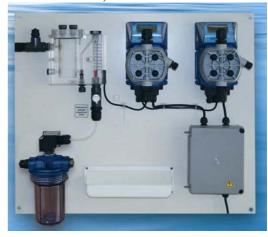

# **KONTROL** Panels Series

The **Kontrol** series of panels are compact and easy to use and include all the accessories required for immediate installation (buffer solutions for calibrating pH and Rx, and DPD colour system for Chlorine calibration).

## KONTROL DPR (pH - Redox [ORP])

Panel for measuring and setting the pH value and Redox potential (ORP)

- Dosing pump with built-in Tekna DPH instrument.
- Dosing pump with built-in Tekna DRX instrument.
- Redox probe
- pH probe
- Self-calibration with quality control of the probes
- Mechanical filter at water intake
- Probe holder complete with sensor and flow regulator