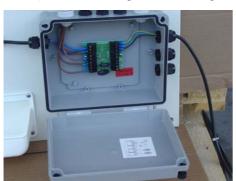

Mechanical filter at water intake
- Probe holder complete with sensor and flow regulator





#### Probe Holder

- Self-calibration of all measurements
- Compact probe holders, complete with flow sensor, flow rate regulating valve and tap for bleeding the liquid.

## Instrument DPH and DRX(pH- Redox)

- Instruments Box with IP 65 protection level.
- Power supply 230 Vac (standard) or 115 Vac (upon request)
- pH 0÷14 pH, Redox. ±1000 mV.
- Alarm signal to indicate that the water is not flowing
- 4-20 mA outputs for each parameter measured, with provision for interval
- Programmable set points and alarm
- Pump pause function during calibration
- Temperature reading and temperature offset (automatic with optional PT100 probe)
- Adjustments on set point: On/Off, pause/run, proportional dose.



### Cable Box

- Easy installation
- Box with IP 65