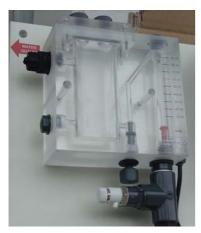

#### Probe Holder

- Self-calibration of all measurements
- Compact probe holders, complete with flow sensor, flow rate regulating valve and tap for bleeding the liquid.