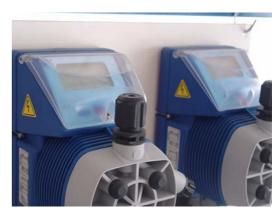

## Instrument DPH and DRX(pH- Redox)

- Instruments Box with IP 65 protection level.
- Power supply 230 Vac (standard) or 115 Vac (upon request)
- pH 0÷14 pH, Redox. ±1000 mV.
- Alarm signal to indicate that the water is not flowing
- 4-20 mA outputs for each parameter measured, with provision for interval
- Programmable set points and alarm
- Pump pause function during calibration
- Temperature reading and temperature offset (automatic with optional PT100 probe)
- Adjustments on set point: On/Off, pause/run, proportional dose.