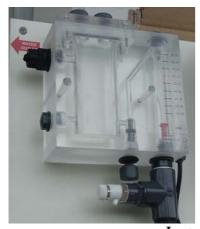

#### Probe Holder

- Self-calibration of all measurements
- Compact probe holders, complete with flow sensor, flow rate regulating valve and tap for bleeding the liquid.