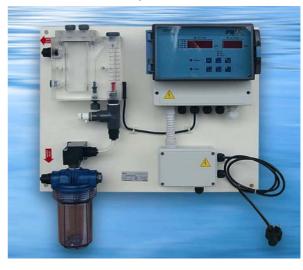

## **KONTROL Panels Series**

The **Kontrol** series of panels are compact and easy to use and include all the accessories required for immediate installation (buffer solutions for calibrating pH and Rx, and DPD colour system for Chlorine calibration).

### KONTROL PR (pH - Redox [ORP])

Panel for measuring and setting the pH value and Redox (ORP)

- PR95 Instrument (pH Redox [ORP])
- -Self-calibration in relation to the physical-chemical characteristics of the water to be measured.
- pH and Redox probes.
- -Self-calibration with quality control of the probe
- Mechanical filter at water intake.

#### Probe Holder

- Self-calibration of all measurements
- Compact probe holders, complete with flow sensor, flow rate regulating valve and tap for bleeding the liquid.

# Instrument PR95 (pH – Free Chlorine)

- Instruments Box with IP 65 protection level.
- Power supply 230 Vac (standard) or 115 Vac (upon request)
- pH Range 0÷14 pH
- Redox ±999 mV
- Alarm signal to indicate that the water is not flowing
- Alarm relay (5 A 250 Vac)
- $\bullet$  4-20 mA outputs for each parameter measured, with provision for selecting the interval
- Programmable set points and alarm
- Pump pause function during calibration
- Temperature reading and temperature offset (automatic with optional PT100 probe)
- Adjustments on set point: On/Off, pause/run, proportional by impulse