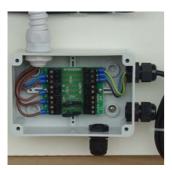

filter at water intake.





#### Probe Holder

- Self-calibration of all measurements
- Compact probe holders, complete with flow sensor, flow rate regulating valve and tap for bleeding the liquid.

# Instrument PR95 (pH – Free Chlorine)

- Instruments Box with IP 65 protection level.
- Power supply 230 Vac (standard) or 115 Vac (upon request)
- pH Range 0÷14 pH
- Redox ±999 mV
- Alarm signal to indicate that the water is not flowing
- Alarm relay (5 A 250 Vac)
- $\bullet$  4-20 mA outputs for each parameter measured, with provision for selecting the interval
- Programmable set points and alarm
- Pump pause function during calibration
- Temperature reading and temperature offset (automatic with optional PT100 probe)
- Adjustments on set point: On/Off, pause/run, proportional by impulse



#### Cable Box

- Easy installation
- Box with IP 65