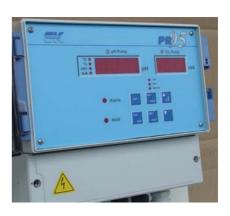

# Instrument PR95 (pH – Free Chlorine)

- Instruments Box with IP 65 protection level.
- Power supply 230 Vac (standard) or 115 Vac (upon request)
- pH Range 0÷14 pH
- Redox ±999 mV
- Alarm signal to indicate that the water is not flowing
- Alarm relay (5 A 250 Vac)
- $\bullet$  4-20 mA outputs for each parameter measured, with provision for selecting the interval
- Programmable set points and alarm
- Pump pause function during calibration
- Temperature reading and temperature offset (automatic with optional PT100 probe)
- Adjustments on set point: On/Off, pause/run, proportional by impulse