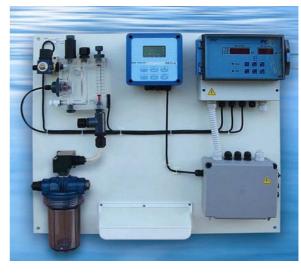

# **KONTROL Panels Series**

The **Kontrol** series of panels are compact and easy to use and include all the accessories required for immediate installation (buffer solutions for calibrating pH and Rx, and DPD colour system for Chlorine calibration).

## KONTROL PRC(pH - Free Chlorine - Redox)

Panel for measuring and setting the Free Chlorine concentration.

- -PC95 Instrument (pH- Free Chlorine)
- -PR75 Instrument (Redox Only)
- -Self-cleaning (Pt-Cu) amperometric cell
- -Self-calibration in relation to the physical-chemical characteristics of the water to be measured.
- -Self-calibration with quality control of the probe
- -Solenoid valve to shut off the flow of water for self-calibration
- -Mechanical filter at water intake.

#### Probe Holder

- Self-calibration of all measurements
- Compact probe holders, complete with flow sensor, flow rate regulating valve and tap for bleeding the liquid.

# Instruments PC95 and PR75 (pH-F. Chlorine - Redox)

- Instruments Box with IP 65 protection level.
- Power supply 230 Vac (standard) or 115 Vac (upon request)
- Free Chlorine Range 0÷5 ppm, pH 0÷14 pH, Redoc ±1000 mV.
- Alarm signal to indicate that the water is not flowing
- Alarm relay (5 A 250 Vac)
- 4-20 mA outputs for each parameter measured, with provision for interval
- Programmable set points and alarm
- Pump pause function during calibration
- Temperature reading and temperature offset (automatic with optional PT100 probe)
- Adjustments on set point: On/Off, pause/run, proportional by impulse

### Cable Box

- · Easy installation
- Box with IP 65