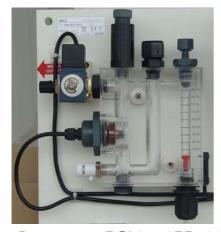

#### Probe Holder

- Self-calibration of all measurements
- Compact probe holders, complete with flow sensor, flow rate regulating valve and tap for bleeding the liquid.