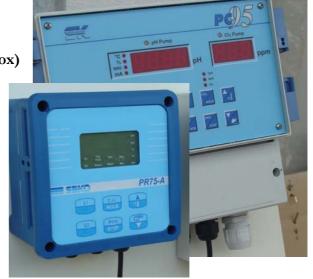

# Instruments PC95 and PR75 (pH-F. Chlorine - Redox)

- Instruments Box with IP 65 protection level.
- Power supply 230 Vac (standard) or 115 Vac (upon request)
- Free Chlorine Range 0÷5 ppm, pH 0÷14 pH, Redoc ±1000 mV.
- Alarm signal to indicate that the water is not flowing
- Alarm relay (5 A 250 Vac)
- 4-20 mA outputs for each parameter measured, with provision for interval
- Programmable set points and alarm
- Pump pause function during calibration
- Temperature reading and temperature offset (automatic with optional PT100 probe)
- Adjustments on set point: On/Off, pause/run, proportional by impulse