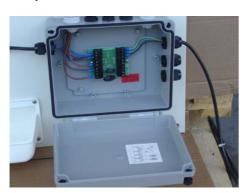

ter intake.





#### Probe Holder

- Self-calibration of all measurements
- Compact probe holders, complete with flow sensor, flow rate regulating valve and tap for bleeding the liquid.

# Instruments PC95 and PR75 (pH-F. Chlorine - Redox)

- Instruments Box with IP 65 protection level.
- Power supply 230 Vac (standard) or 115 Vac (upon request)
- Free Chlorine Range 0÷5 ppm, pH 0÷14 pH, Redoc ±1000 mV.
- Alarm signal to indicate that the water is not flowing
- Alarm relay (5 A 250 Vac)
- 4-20 mA outputs for each parameter measured, with provision for interval
- Programmable set points and alarm
- Pump pause function during calibration
- Temperature reading and temperature offset (automatic with optional PT100 probe)
- Adjustments on set point: On/Off, pause/run, proportional by impulse



### Cable Box

- · Easy installation
- Box with IP 65